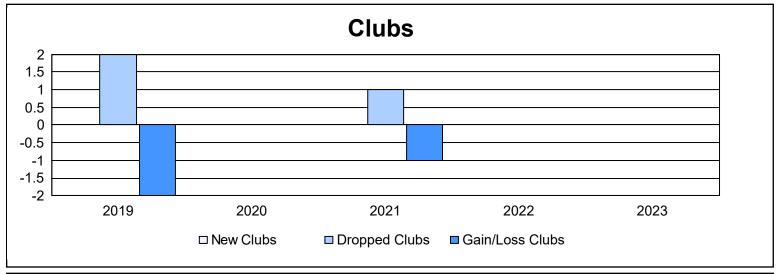

District 28 U As of June 2023 Cumulative

| Year      | New<br>Clubs | Dropped<br>Clubs | Gain/<br>Loss<br>Clubs | New<br>Members | Charter<br>Members | Reinstate<br>Members | Transfer<br>Members | Total<br>Member<br>Added | Total<br>Members<br>Dropped | Gain/<br>Loss<br>Members |
|-----------|--------------|------------------|------------------------|----------------|--------------------|----------------------|---------------------|--------------------------|-----------------------------|--------------------------|
| 2018-2019 | 0            | 2                | -2                     | 33             | 1                  | 2                    | 1                   | 37                       | 60                          | -23                      |
| 2019-2020 | 0            | 0                | 0                      | 28             | 0                  | 2                    | 0                   | 30                       | 47                          | -17                      |
| 2020-2021 | 0            | 1                | -1                     | 15             | 0                  | 2                    | 1                   | 18                       | 61                          | -43                      |
| 2021-2022 | 0            | 0                | 0                      | 26             | 0                  | 2                    | 4                   | 32                       | 49                          | -17                      |
| 2022-2023 | 0            | 0                | 0                      | 76             | 0                  | 6                    | 2                   | 84                       | 39                          | 45                       |
| Average   | 0            | 1                | -1                     | 36             | 0                  | 3                    | 2                   | 40                       | 51                          | -11                      |